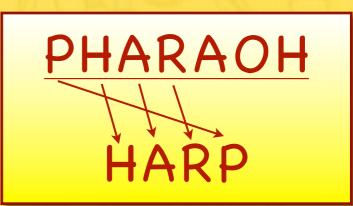

## SARCOPHAGUS

### SARCOPHAGUS

How many did you find? Did you get these ones?

HAGS GRASS PUSS

HUG

HUGS

SHRUG CROP CROPS ARC

ARCS

ROACH

SAG

SAGS HOP

HOPS

SHOP

SHARP

HARP HARPS

GAP

SAP