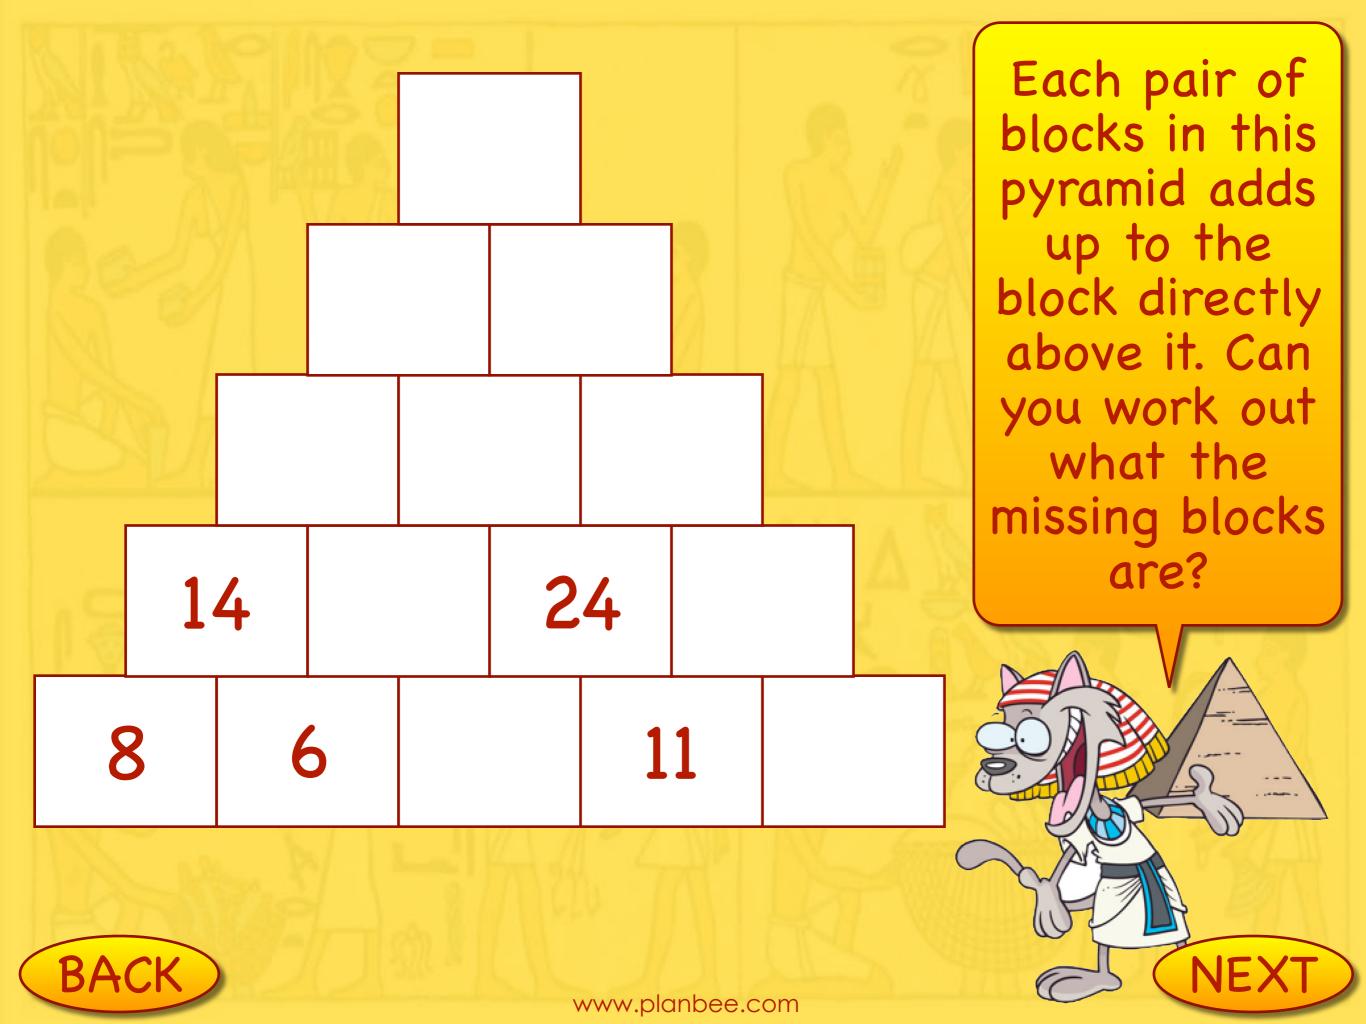

### SARCOPHAGUS

How many did you find? Did you get these ones?

HAGS GRASS PUSS

HUG

HUGS

SHRUG CROP CROPS ARC

ARCS

ROACH

SAG

SAGS HOP

HOPS

SHOP

SHARP

HARP HARPS

GAP

SAP

SAPS

CRAG

CROSS









### RIVERINIE

How many did you find? Did you get these ones?

RIVER

LIVE

LIVEN REVILE

**ERR** 

LINE

LINER VINE

NEVER



That one was tricky!

www.planbee.com

### MUMMIFICATION







#### MUMMIFICATION

How many did you find? Did you get these ones?

MUM

**FAT** 

CAN'T

HOPS

SHOP

MAN

**MIMIC** 

MINIMUM FICTION

AT

ICON









Can you use the code to solve the number problems below? You don't need to answer in hieroglyphics!

|  | 1 |  |  |  |  | <b>X</b> |  |  |  | 10 |
|--|---|--|--|--|--|----------|--|--|--|----|
|--|---|--|--|--|--|----------|--|--|--|----|